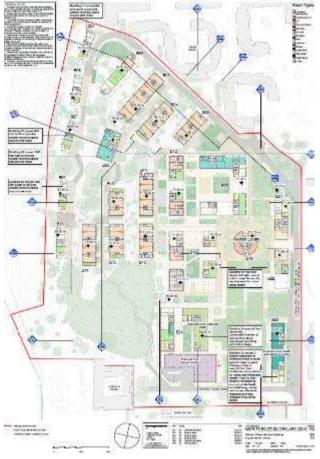

## West Slope, University Of Sussex BH2020/00011



#### **Proposed Ground floor Plan**





#### **Proposed Roof Plan**





#### **Proposed Building Uses**





#### **Proposed Building Heights**





#### **Proposed Building Typologies**





#### **Proposed Villas**



Residential Typology - Villas (Buildings 1, 6, 7, 8, 9, 13)





#### Villa Typology



West Slope Residences- Proposed Material Palette



#### **Proposed Clusters**

Residential Typology - Clusters (Buildings 12, 20, 18, 21, 22, 23, 24)









#### **North Court Typology**



West Slope Residences- Proposed Material Palette



#### **Proposed Townhouses**





Residential Typology - Townhouses (Buildings 3, 4, 5, 10, 11, 14, 15, 16)





#### **Townhouse Typology**



West Slope Residences- Proposed Material Palette



#### **Proposed Family Units**



Residential Typology - Family Unit (Building 02)