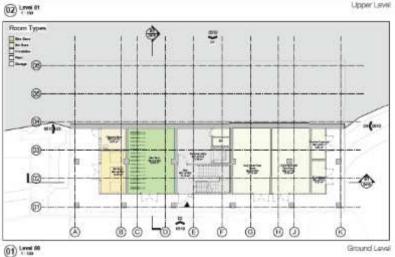

## West Slope, University Of Sussex BH2020/00011



#### **Proposed Ground floor Plan**





#### **Proposed Roof Plan**





#### **Proposed Building Uses**





#### **Proposed Building Heights**





#### **Proposed Building Typologies**





#### **Proposed Villas**



Residential Typology - Villas (Buildings 1, 6, 7, 8, 9, 13)





#### Villa Typology



West Slope Residences- Proposed Material Palette



#### **Proposed Clusters**

Residential Typology - Clusters (Buildings 12, 20, 18, 21, 22, 23, 24)









#### **North Court Typology**



West Slope Residences- Proposed Material Palette



#### **Proposed Townhouses**





Residential Typology - Townhouses (Buildings 3, 4, 5, 10, 11, 14, 15, 16)





#### **Townhouse Typology**



West Slope Residences- Proposed Material Palette



#### **Proposed Family Units**



Residential Typology - Family Unit (Building 02)





### Proposed Family housing (02)





#### **Proposed elevations Social Hub**





#### **Proposed Library Elevations**







# Proposed Front Elevation (Building 20- North Court)







Proposed Front Elevation (Townhouse bay study)







## P