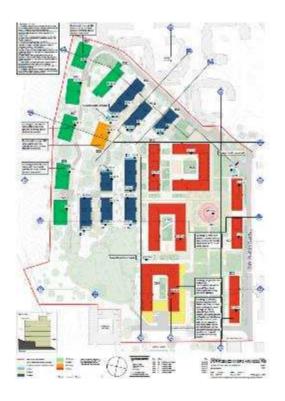

## West Slope, University Of Sussex BH2020/00011



#### **Proposed Ground floor Plan**





#### **Proposed Roof Plan**





#### **Proposed Building Uses**





#### **Proposed Building Heights**





#### **Proposed Building Typologies**





#### **Proposed Villas**



Residential Typology - Villas (Buildings 1, 6, 7, 8, 9, 13)





#### Villa Typology



West Slope Residences- Proposed Material Palette



#### **Proposed Clusters**

Residential Typology - Clusters (Buildings 12, 20, 18, 21, 22, 23, 24)









#### **North Court Typology**



West Slope Residences- Proposed Material Palette



#### **Proposed Townhouses**





Residential Typology - Townhouses (Buildings 3, 4, 5, 10, 11, 14, 15, 16)





#### **Townhouse Typology**



West Slope Residences- Proposed Material Palette



#### **Proposed Family Units**



Residential Typology - Family Unit (Building 02)





### Proposed Family housing (02)





#### **Proposed elevations Social Hub**





#### **Proposed Library E