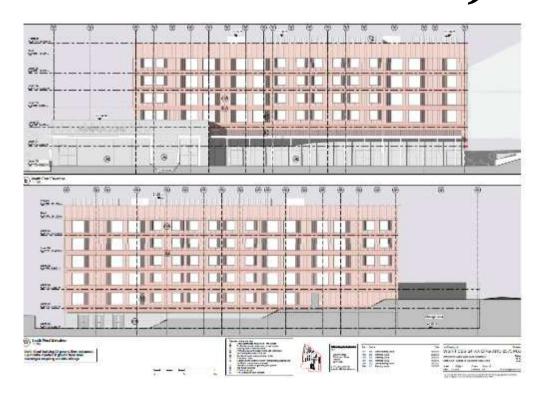

ial Typology - Clusters (Buildings 12, 20, 18, 21, 22, 23, 24)









#### **North Court Typology**



West Slope Residences- Proposed Material Palette



#### **Proposed Townhouses**





Residential Typology - Townhouses (Buildings 3, 4, 5, 10, 11, 14, 15, 16)





#### **Townhouse Typology**



West Slope Residences- Proposed Material Palette



#### **Proposed Family Units**



Residential Typology - Family Unit (Building 02)





### Proposed Family housing (02)





#### **Proposed elevations Social Hub**





#### **Proposed Library Elevations**







# Proposed Front Elevation (Building 20- North Court)







Proposed Front Elevation (Townhouse bay study)







## Proposed Elevations (Building 23 Health Care)







## Proposed Elevations (Building 24 North Court mixed uses)





# Proposed Site Elevation KK (south to north across North Court)