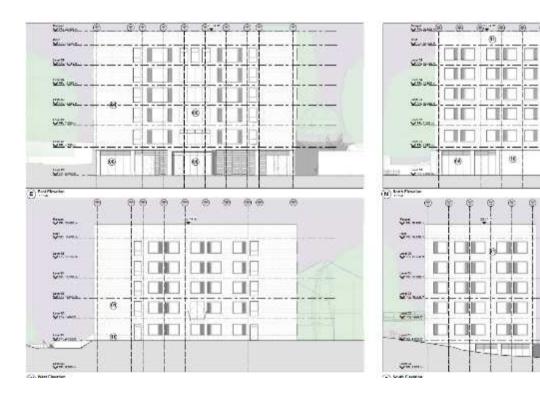

# Proposed Front Elevation (Building 20- North Court)

Proposed Front Elevation (Townhouse bay study)