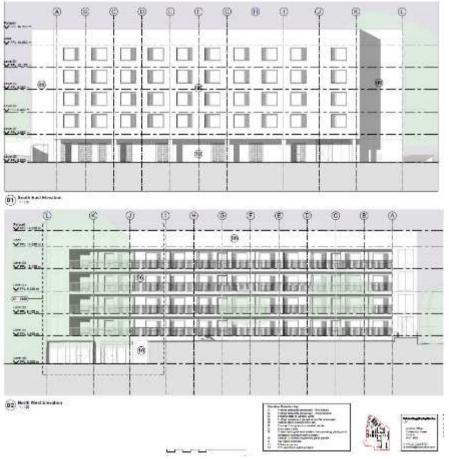

#### **Proposed Building Uses**





#### **Proposed Building Heights**





#### **Proposed Building Typologies**





#### **Proposed Villas**



Residential Typology - Villas (Buildings 1, 6, 7, 8, 9, 13)





#### Villa Typology



West Slope Residences- Proposed Material Palette



#### **Proposed Clusters**

Residential Typology - Clusters (Buildings 12, 20, 18, 21, 22, 23, 24)









#### **North Court Typology**



West Slope Residences- Proposed Material Palette



#### **Proposed Townhouses**





Residential Typology - Townhouses (Buildings 3, 4, 5, 10, 11, 14, 15, 16)





#### **Townhouse Typology**



West Slope Residences- Proposed Material Palette



#### **Proposed Family Units**



Residential Typology - Family Unit (Building 02)





### Proposed Family housing (02)





#### **Proposed elevations Social Hub**





#### **Proposed Library Elevations**







# Proposed Front Elevation (Building 20- North Court)







Proposed Front Elevation (Townhouse bay study)







## Proposed Elevations (Building 23 Health Care)







## Proposed Elevations (Building 24 North Court mixed uses)





# Proposed Site Elevation KK (south to north across North Court)