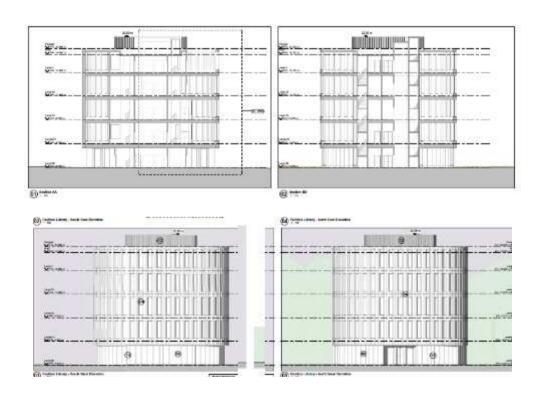

oposed Building Typologies**





#### **Proposed Villas**



Residential Typology - Villas (Buildings 1, 6, 7, 8, 9, 13)





#### Villa Typology



West Slope Residences- Proposed Material Palette



#### **Proposed Clusters**

Residential Typology - Clusters (Buildings 12, 20, 18, 21, 22, 23, 24)









#### **North Court Typology**



West Slope Residences- Proposed Material Palette



#### **Proposed Townhouses**





Residential Typology - Townhouses (Buildings 3, 4, 5, 10, 11, 14, 15, 16)





#### **Townhouse Typology**



West Slope Residences- Proposed Material Palette



#### **Proposed Family Units**



Residential Typology - Family Unit (Building 02)





### Proposed Family housing (02)





#### **Proposed elevations Social Hub**





#### **Proposed Library Elevations**







# Proposed Front Elevation (Building 20- North Court)







Proposed Front Elevation (Townhouse bay study)







## Proposed Elevations (Building 23 Health Care)







## Proposed Elevations (Building 24 North Court mixed uses)





# Proposed Site Elevation KK (south to north across North Court)