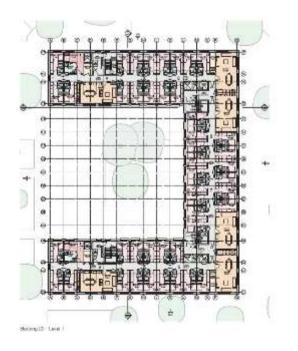

#### **Proposed Clusters**

Residential Typology - Clusters (Buildings 12, 20, 18, 21, 22, 23, 24)

#### **North Court Typology**

West Slope Residences- Proposed Material Palette