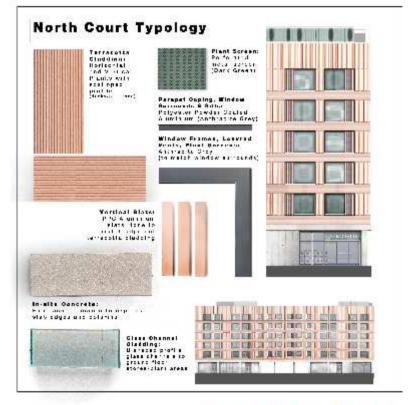

## West Slope, University Of Sussex BH2020/00011



#### **Proposed Ground floor Plan**





#### **Proposed Roof Plan**





#### **Proposed Building Uses**





#### **Proposed Building Heights**





#### **Proposed Building Typologies**





#### **Proposed Villas**



Residential Typology - Villas (Buildings 1, 6, 7, 8, 9, 13)





#### Villa Typology



West Slope Residences- Proposed Material Palette



#### **Proposed Clusters**

Residential Typology - Clusters (Buildings 12, 20, 18, 21, 22, 23, 24)









#### **North Court Typology**



West Slope Residences- Proposed Material Palette



#### **Proposed Townhouses**





Residential Typology - Townhouses (Buildings 3, 4, 5, 10, 11, 14, 15, 16)





#### **Townhouse Typology**



West Slope Residences- Proposed Material Palette



#### **Proposed Family Units**



Residential Typology - Family Unit (Building 02)





### Proposed Family housing (02)





#### **Proposed elevations Social Hub**





#### **Proposed Library Elevations**







# Proposed Front Elevation (Building 20- North Court)







Proposed Front Elevation (Townhouse bay study)







## Proposed Elevations (Building 23 Health Care)







## Proposed Elevations (Building 24 North Court mixed uses)





# Proposed Site Elevation KK (south to north across North Court)