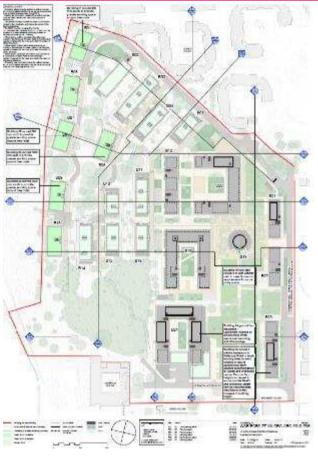

## West Slope, University Of Sussex BH2020/00011



#### **Proposed Ground floor Plan**





#### **Proposed Roof Plan**





#### **Proposed Building Uses**





#### **Proposed Building Heights**





#### **Proposed Building Typologies**





#### **Proposed Villas**



Residential Typology - Villas (Buildings 1, 6, 7, 8, 9, 13)





#### Villa Typology



West Slope Residences- Proposed Material Palette



#### **Proposed Clusters**

Residential Typology - Clusters (Buildings 12, 20, 18, 21, 22, 23, 24)









#### **North Court Typology**



West Slope Residences- Proposed Material Palette



#### **Proposed Townhouses**





Residential Typology - Townhouses (Buildings 3, 4, 5, 10, 11, 14, 15, 16)





#### **Townhouse Typology**



West Slope Residences- Proposed Material Palette



#### **Proposed Family Units**



Residential Typology - Family Unit (Building 02)





### Proposed Family housing (02