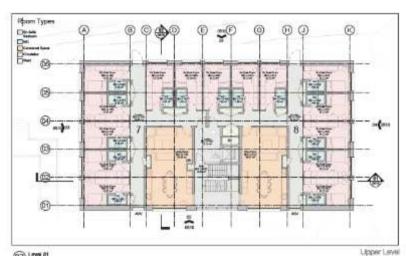

## West Slope, University Of Sussex BH2020/00011



#### **Proposed Ground floor Plan**





#### **Proposed Roof Plan**





#### **Proposed Building Uses**





#### **Proposed Building Heights**





#### **Proposed Building Typologies**





#### **Proposed Villas**



Residential Typology - Villas (Buildings 1, 6, 7, 8, 9, 13)





#### Villa Typology



West Slope Residences- Proposed Material Palette



#### **Proposed Clusters**

Residential Typology - Clusters (Buildings 12, 20, 18, 21, 22, 23, 24)









#### **North Court Typology**



West Slope Residences- Proposed Material Palette



#### **Proposed Townhouses**





Residential Typology - Townhouses (Buildings 3, 4, 5, 10, 11, 14, 15, 16)





#### **Townhouse Typology**



West Slope Residences- Proposed Material Palette



#### **Proposed Family Units**



Residential Typology - Family Unit (Building 02)





### Proposed Family housing (02)





#### **Proposed elevations Social Hub**





#### **Proposed Library Elevations**







# Proposed Front Elevation (Building 20- North Court)







Proposed Front Elevation (Townhouse bay study)







##