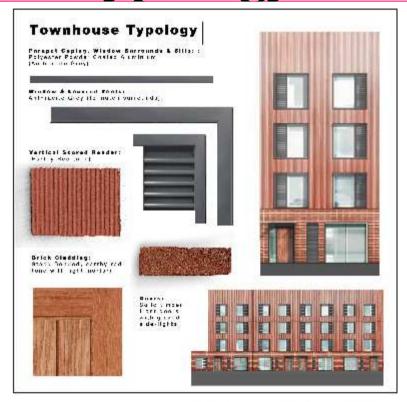

## West Slope, University Of Sussex BH2020/00011



#### **Proposed Ground floor Plan**





#### **Proposed Roof Plan**





#### **Proposed Building Uses**





#### **Proposed Building Heights**





#### **Proposed Building Typologies**





#### **Proposed Villas**



Residential Typology - Villas (Buildings 1, 6, 7, 8, 9, 13)





#### Villa Typology



West Slope Residences- Proposed Material Palette



#### **Proposed Clusters**

Residential Typology - Clusters (Buildings 12, 20, 18, 21, 22, 23, 24)









#### **North Court Typology**



West Slope Residences- Proposed Material Palette



#### **Proposed Townhouses**





Residential Typology - Townhouses (Buildings 3, 4, 5, 10, 11, 14, 15, 16)





#### **Townhouse Typology**



West Slope Residences- Proposed Material Palette



#### **Proposed Family Units**



Residential Typology - Family Unit (Building 02)





### Proposed Family housing (02)





#### **Proposed elevations Social Hub**





#### **Proposed Library Elevations**







# Proposed Front Elevation (Building 20- North Court)







Proposed Front Elevation (Townhouse bay study)







## Proposed Elevations (Building 23 Health Care)







## Proposed Elevations (Building 24 North Court mixed uses)





# Proposed Site Elevation KK (south to north across North Court)