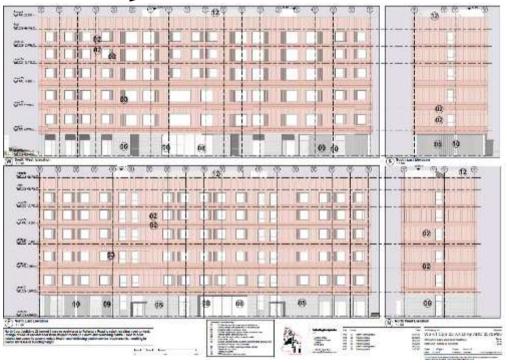

- Proposed Material Palette



#### **Proposed Clusters**

Residential Typology - Clusters (Buildings 12, 20, 18, 21, 22, 23, 24)









#### **North Court Typology**



West Slope Residences- Proposed Material Palette



#### **Proposed Townhouses**





Residential Typology - Townhouses (Buildings 3, 4, 5, 10, 11, 14, 15, 16)





#### **Townhouse Typology**



West Slope Residences- Proposed Material Palette



#### **Proposed Family Units**



Residential Typology - Family Unit (Building 02)





### Proposed Family housing (02)





#### **Proposed elevations Social Hub**





#### **Proposed Library Elevations**







# Proposed Front Elevation (Building 20- North Court)







Proposed Front Elevation (Townhouse bay study)







## Proposed Elevations (Building 23 Health Care)







## Proposed Elevations (Building 24 North Court mixed uses)





# Proposed Site Elevation KK (south to north across North Court)