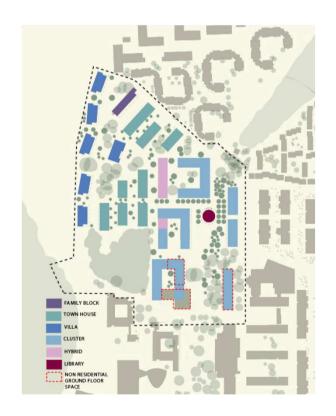

#### **Proposed Building Typologies**

#### **Proposed Villas**

Residential Typology - Villas (Buildings 1, 6, 7, 8, 9, 13)

#### **Proposed Clusters**

Residential Typology - Clusters (Buildings 12, 20, 18, 21, 22, 23, 24)

#### **Proposed Townhouses**

Residential Typology - Townhouses (Buildings 3, 4, 5, 10, 11, 14, 15, 16)

#### **Proposed Family Units**

Residential Typology - Family Unit (Building 02)