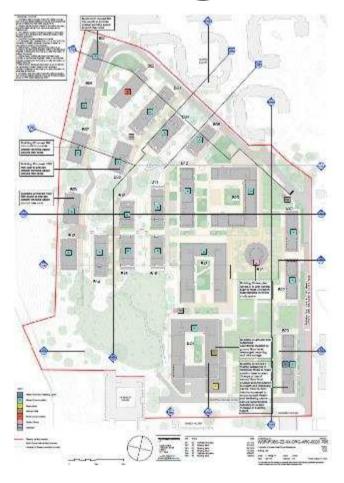

## West Slope, University Of Sussex BH2020/00011



#### **Proposed Ground floor Plan**





#### **Proposed Roof Plan**





#### **Proposed Building Uses**





#### **Proposed Building Heights**





#### **Proposed Building Typologies**





#### **Proposed Villas**



Residential Typology - Villas (Buildings 1, 6, 7, 8, 9, 13)





#### Villa Typology



West Slope Residences- Proposed Material Palette



#### **Proposed Clusters**

Residential Typology - Clusters (Buildings 12, 20, 18, 21, 22, 23, 24)









#### **North Court Typology**



West Slope Residences- Proposed Material Palette



#### **Proposed Townhouses**





Residential Typology - Townhouses (Buildings 3, 4, 5, 10, 11, 14, 15, 16)





#### **Townhouse Typology**



West Slope Residences- Proposed Material Palette



#### **Proposed Family Units**



Residential Typology - Family Unit (Building 02)





### Proposed Family housing (02)





#### **Proposed elevations Soc